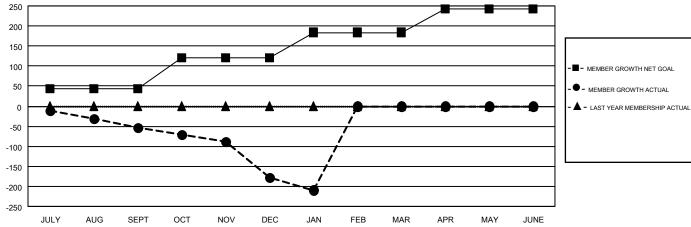

## GMT MONTHLY MEMBERSHIP PROGRESS REPORT

Results as of: 1/31/2019

Multiple District 43

GMT: STEVE ANTON

LOCATION: KENTUCKY

GMT CA 1

|               |               |             |               |                                |                           |                         | O O 1                                        |  |
|---------------|---------------|-------------|---------------|--------------------------------|---------------------------|-------------------------|----------------------------------------------|--|
|               | Club          | os .        |               | Members  RESULTS FOR 2018-2019 |                           |                         |                                              |  |
|               | RESULTS FOR   | R 2018-2019 |               |                                |                           |                         |                                              |  |
| QUARTER       | NEW CLUB GOAL | NEW CLUBS   | DROPPED CLUBS | QUARTER                        | MEMBER GROWTH NET<br>GOAL | MEMBER GROWTH<br>ACTUAL | DROPPED MEMBERS ACTUAL (including transfers) |  |
| JULY/AUG/SEPT | 0             | 1           | 2             | JULY/AUG/SEPT                  | 43                        | 121                     | 166                                          |  |
| OCT/NOV/DEC   | 2             | 0           | 2             | OCT/NOV/DEC                    | 78                        | 69                      | 187                                          |  |
| JAN/FEB/MAR   | 1             | 0           | 0             | JAN/FEB/MAR                    | 63                        | 29                      | 55                                           |  |
| APR/MAY/JUNE  | 1             | 0           | 0             | APR/MAY/JUNE                   | 58                        | 0                       | 0                                            |  |